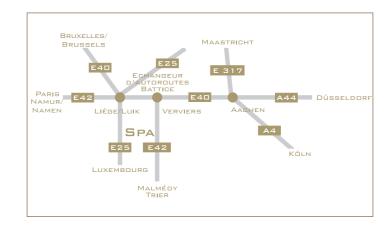

### ACCESS

The wild countryside surrounding the Manoir de Lébioles is easily accessible from major neighbouring cities:

| Cologne    | 125 km |
|------------|--------|
| Aachen     | 55 km  |
| Düsseldorf | 130 km |
| Brussels   | 135 km |
| Liege      | 40 km  |
| Maastricht | 60 km  |

In addition to the nearby international airports of Düsseldorf, Cologne and Brussels, Spa offers an extra travel connection with the Aerodrome "Spa-La Sauvenière".

Besides, we are happy to accommodate any requests to land a helicopter on the hotel grounds.