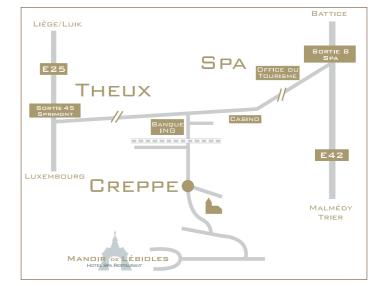

### ACCESS

The wild countryside surrounding the Manoir de Lébioles is easily accessible from major neighbouring cities:

| Cologne    | 125 km |
|------------|--------|
| Aachen     | 55 km  |
| Düsseldorf | 130 km |
| Brussels   | 135 km |
| Liege      | 40 km  |
| Maastricht | 60 km  |

In addition to the nearby international airports of Düsseldorf, Cologne and Brussels, Spa offers an extra travel connection with the Aerodrome "Spa-La Sauvenière".

Besides, we are happy to accommodate any requests to land a helicopter on the hotel grounds.