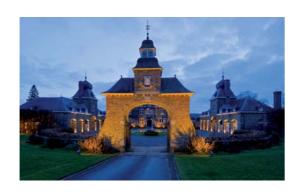

Nestling majestically in the woods of the Ardennes, the Manoir de Lébioles, with its immaculately kept grounds, discreet luxury, intimate atmosphere and first-class service, is sure to hold you spellbound.

It is to Georges Neyt (1842-1910) that we owe one of the most beautiful architectural heritage buildings in the town of Spa. This extraordinary visionary, diplomatic envoy and minister plenipotentiary, who claimed to be a natural son of King Leopold I, built the Manoir de Lébioles between 1905 and 1910.

After more than one year of refurbishments, this "little Versailles of the Ardennes" finally regained its former glory in September 2006. The standards laid down by an international team of qualified architects have been instrumental in combining comfort, modernity and flawless lines, whilst maintaining the Manoir's centenary soul.