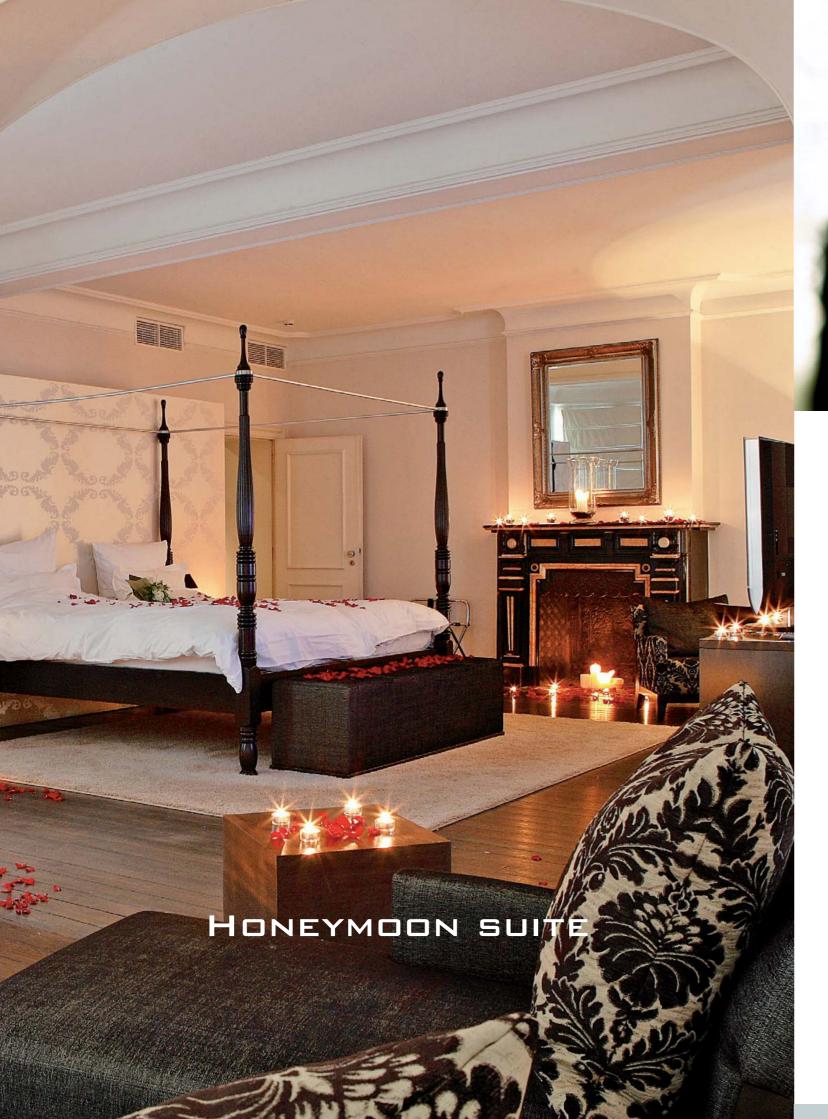

#### The Hotel

The 16 luxurious rooms and suites of the Manoir de Lébioles meet the most exacting of standards. Every room and suite has been individually designed and comes with its own style and charm. At that, every room and suite is equipped with individually controlled air conditioning, flat-screen TV, DVD and CD player, mini bar, safe, high-speed Internet connection and direct-dial telephone.