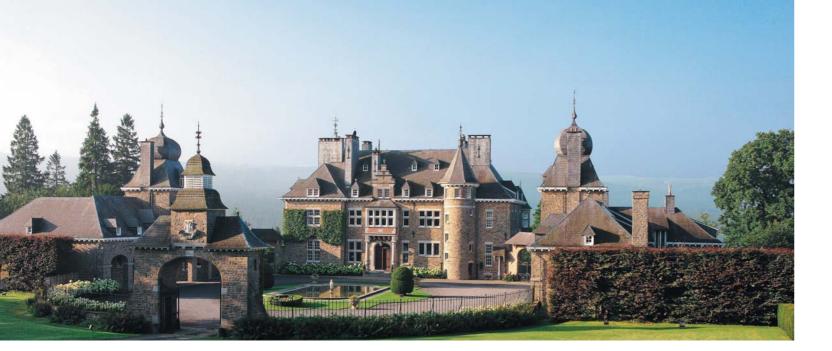

Nestling majestically in the woods of the Ardennes, the Manoir de Lébioles, with its immaculately kept grounds, discreet luxury, intimate atmosphere and first-class service, is sure to hold you spellbound.

It is to Georges Neyt (1842-1910) that we owe one of the most beautiful architectural heritage buildings in the town of Spa. This extraordinary visionary, diplomatic envoy and minister plenipotentiary, who claimed to be a natural son of King Leopold I, built the Manoir de Lébioles between 1905 and 1910.

After more than one year of refurbishments, this "little Versailles of the Ardennes" finally regained its former glory in September 2006. The standards laid down by an international team of qualified architects have been instrumental in combining comfort, modernity and flawless lines, whilst maintaining the Manoir's centenary soul.