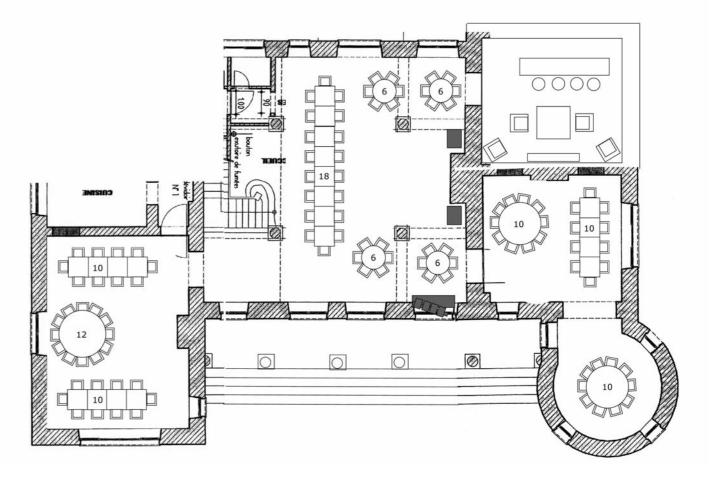

Our restaurant can seat up to 120 people for dinner. To cater for larger gatherings however, we have the unique possibility of erecting a marquee in the grounds of the hotel. At the Manoir de Lébioles you can savour the culinary creations prepared by our professional kitchen team while enjoying the breath-taking sunset over the wilds of the Ardennes from the castle's magical park and spacious garden terrace.

### Sample arrangement of tables for 104 people